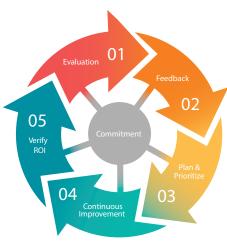

# The Talassure360 Leadership **Development Process**

Commitment is an essential component to every step of the development process. It begins with the accumulation of coworker feedback, then leverages the analytics to create a developmental plan. Then after the implementation of that plan, confirmation of its effectiveness will be evident. Without commitment there can be no development, and thus, no progress.