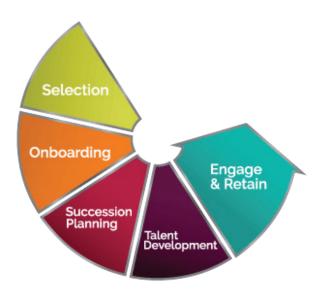

## When it comes to high level job fit, questions abound.

How do you connect professionals with roles where they'll be happy, productive, and grow? Organizations must meet ambitious goals for selection, onboarding, management, and succession planning when dealing with leadership positions.

TalassureMX enables you to engage and retain talented upper-level professionals, all via custom behavioral assessments that provide actionable data.

TalassureMX measures cognitive abilities, behavioral traits, and professional interests. Start using TalassureMX for upper-level talent to make thorough, well-informed hiring decisions and keep employees engaged.